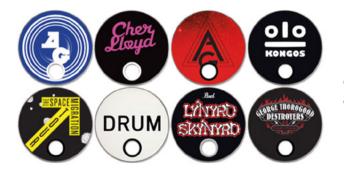

#### **HOLO DOTS**

These little beauties are more than just dots. Use them to validate personnel, dressing room access, or to keep your credentials secure. We carry a rotating selection of shapes, sizes, colors, and patterns. Any of our holo dots can be custom printed to your exact needs.

#### **DN STICKERS**

A more economical option than foil for smaller runs of credentials. These stickers come in 3 patterns: regular, glitter and mosaic. The DN stickers are available in a variety of different designations or can be customized to fit your needs.