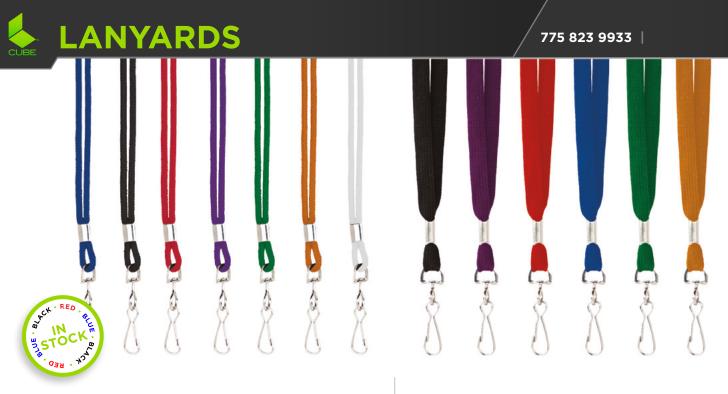

#### **CORD LANYARDS**

The industry standard, our lanyards are made with the highest quality hardware available. We stock black, red and blue, but can get alternative colors as well.

#### LACE LANYARDS

A different option for neckwear, these lanyards come in a wide array of colors with different holding attachments. This is not a stock item - please allow for a minimum 10 day lead time.