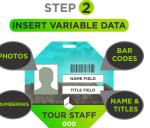

#### **PHOTOS & PERSONALIZATION**

We can download your digital photos and print them right to your credentials! Names, companies, affiliations, designation areas, and other specifics can also be added with ease. Simply provide us with the info and we'll do the rest.

#### **BARCODING & NUMBERING**

We commonly use ITF or code 128 bar codes, but can adapt to other options as well. Numbering can accommodate the bar code or be used separately in any fashion you wish. We also generate custom QR codes.

#### **RFID CHIPS**

The "Radio Frequency Identification" chip can store and send data to a main location by way of proximity readers. These readers can be used by staff or stand alone units, much like a metal detector. RFID is one of the newest forms of security/trade show analysis to move its way into the entertainment world. Keeping track of "ins & outs," all data is stored in a computer for you to analyze.