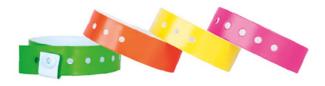

## WRISTBANDS

#### **TYVEK WRISTBANDS**

The most economical wristband, these bands are made of a stretch resistant and waterproof material with an adhesive closure. These too are non transferable as the band will tear if pulled apart. These can also be custom printed with any wording or design.

#### **VINYL Q-BANDS**

These bands are made of durable yet comfortable vinyl with a snap closure. Like the tyvek bands, these can be printed with your logos or design.

#### **FULL COLOR WRISTBANDS**

These bands are available with an adhesive or snap clasp. High quality printing makes your art pop. These are also non transferable and can be printed with serial numbering and readable bar codes.