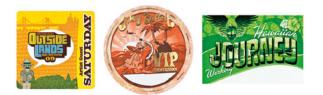

#### **CUSTOM SATIN STICK-ON PASSES**

The industry standard printed on satin cloth adhesive in as many colors and shapes as you want. This is the perfect choice for one day use. We can customize them to your needs, including foil, numbering, color coding, and more.

#### SPEEDPRESS STICK-ONS

In a hurry... we can print full color stickers or satins for smaller runs at a fraction of the cost. These are another great alternative for one day use. Also an option for smaller satin orders when time is of the essence.

#### **DIXIE GLOW STICK-ON PASSES**

First created for "who dat" Dixie, these photoluminescent (glow in the dark) stickers are perfect for after dark events. Like the satins, they can be printed in any color and are available in a multitude of shapes. We also found that the stock is perfect for set lists, making it easier for the artists to read.