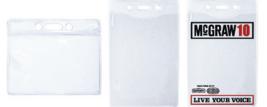

#### **STANDARD POUCHES**

| Standard:        | 2 7/8" x 4 3/4" |
|------------------|-----------------|
| File Card:       | 3 1/2" x 5 1/2" |
| Lug Tag w/ slot: | 2 1/2" x 4 1/4" |
| Lug Tag w/ hole: | 2 1/2" x 4 1/4" |

insert size 2 5/8" x 4" insert size 3 1/4" x 4 7/8" insert size 2 1/4" x 3 1/2" insert size 2 1/4" x 3 1/2"

#### **COLORED POUCHES**

These pouches add a great security measure to your credentials. We stock red, blue, yellow and green, but can custom make virtually any color you can imagine.

#### **UNIQUE LAM POUCHES**

We stock oval, round and octagon, but we can custom manufacture any shape you can dream up.

#### **FOILED POUCHES**

An alternative anti-counterfeiting option, we can foil any design directly on a laminating pouch.

#### **UV INK & PRINTED POUCHES**

As with the foiled pouches, we can print any color directly on to the laminate pouches.

#### **REUSABLE VINYL POUCHES**

Perfect for repeated use or holding multiple credentials that you need to access. The pouches are made with a durable vinyl that can certainly weather the wear. All the pouches come with a center slot and two side holes. We stock several sizes, but can get alternative sizes as well.