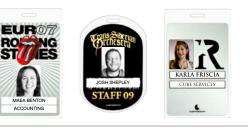

onnel, dressing room access, or to keep your credentials secure. We carry a rotating selection of shapes, sizes, colors, and patterns. Any of our holo dots can be custom printed to your exact needs.

#### **RUBIN VOID**

Named after "who dat" Dixie Rubin, this stock can be used for credentials, tickets, parking, you name it. What makes it special is that if someone tries to copy any of these items, their print will come out with the word "void" all over it, making it completely useless.

#### **DN STICKERS**

A more economical option than foil for smaller runs of credentials. These stickers come in 3 patterns: regular, glitter and mosaic. The DN stickers are available in a variety of different designations or can be customized to fit your needs.





## VARIABLE DATA

#### 775 823 9933 |





#### **PHOTOS & PERSONALIZATION**

We can download your digital photos and print them right to your credentials! Names, companies, affiliations, designation areas, and other specifics can also be added with ease. Simply provide us with the info and we'll do the rest.

#### **BARCODING & NUMBERING**

We commonly use ITF or code 128 bar codes, but can adapt to other options as well. Numbering can accommodate the bar code or be used separately in any fashion you wish. We also generate custom QR codes.



#### **RFID CHIPS**

The "Radio Frequency Identification" chip can store and send data to a main location by way of proximity readers. These readers can be used by staff or stand alone units, much like a metal detector. RFID is one of the newest forms of security/trade show analysis to mo