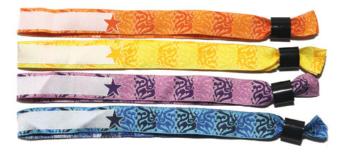

## WRISTBANDS

#### **CLOTH LEE BANDS**

With our custom self locking sliding clasp or metal crimping closure clasp, these wristbands are perfect for avoiding transfer as the material will shred if someone tries to remove it. These are also the perfect option for multiple day use. They can be embroidered up to 8 different colors with neon and metallic thread as options too.