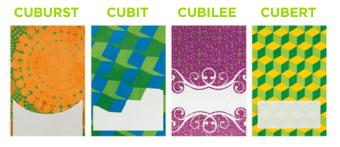

#### **GENERIC CUBE SATINS**

We stock 4 different colored in each design for same day turn around. These are perfect for one day events, smaller runs and last minute needs.

#### **GENERIC CUBE LEE BANDS**

In colors to match the satins, we have ready to ship cloth bands with our custom clasp that prevents transferring. Each band has a white area that allows you to write in designations, an event name, or the information you desire. Minimum order is 300.