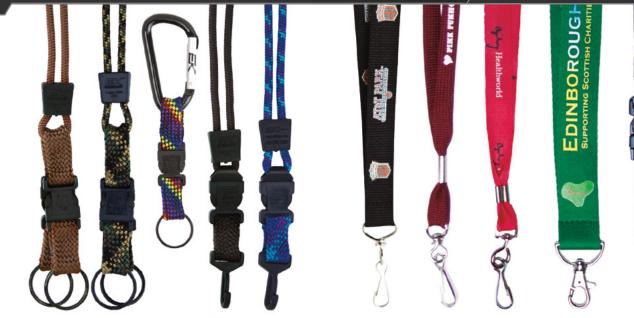

#### **TOP SHELF**

The high end lanyard with detachable ends gives you easy access to your goods. Three different options give you versatility to fit your needs.

#### **CUSTOM LANYARDS**

Silk screening, sublimation, and embroidery are all special options to custom lanyards, as well as a variety of hardware options. This is a great way to showcase your name or sponsors.