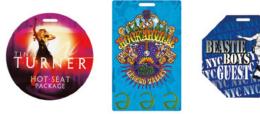

#### **PHOTO IDs**

A great way to credential your season employees! We provide a wide range of custom options including names, titles, affiliation, numbers, barcodes, designations, foiling...your options are endless. We can also do a gut run of laminates and create a system for you to do all of your personalizing on site.

#### GAME DAY CREDENTIALS

Perfectly customized for each game, these credentials are the ideal one day pass. They are generally printed on a heavyweight stock with as many colors as you like and any shape imaginable. You can add multi-designations, numbering, bar coding, foiling...again, endless possibilities. These credentials commonly come with a metal grommet and string attachment.