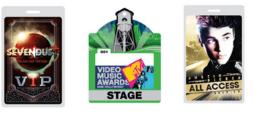

#### **PHOTO IDs**

A great way to credential your season employees! We provide a wide range of custom options including names, titles, affiliation, numbers, barcodes, designations, foiling...your options are endless. We can also do a gut run of laminates and create a system for you to do all of your personalizing on site.

#### GAME DAY CREDENTIALS

Perfectly customized for each game, these credentials are the ideal one day pass. They are generally printed on a heavyweight stock with as many colors as you like and any shape imaginable. You can add multi-designations, numbering, bar coding, foiling...again, endless possibilities. These credentials commonly come with a metal grommet and string attachment.