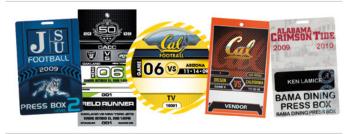

#### **PHOTO IDs**

A great way to credential your season employees! We provide a wide range of custom options including names, titles, affiliation, numbers, barcodes, designations, foiling...your options are endless. We can also do a gut run of laminates and create a system for you to do all of your personalizing on site.

#### GAME DAY CREDENTIALS

Perfectly customized for each game, these credentials are the ideal one day pass. They are generally printed on a heavyweight stock with as many colors as you like and any shape imaginable. You can add multi-designations, numbering, bar coding, foiling...again, endless possibilities. These credentials commonly come with a metal grommet and string attachment.