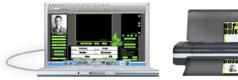

#### **PHOTO ID MEAL TICKETS**

The most comprehensive option, with a great return, allows you to save money on your catering bill! A preprinted meal card in the likes of a laminate can be personalized to include a photo with numerous variable data options and a readable barcode. This can be done on-site with your computer, a digital camera, and a small printer that personalizes one at a time. This allows you to do your entire crew in advance, and your guests on an as needed basis.