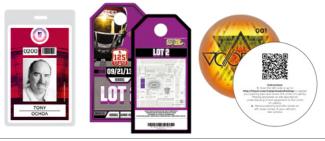

#### **PHOTO IDs**

A great way to credential your season employees! We provide a wide range of custom options including names, titles, affiliation, numbers, barcodes, designations, foiling...your options are endless. We can also do a gut run of laminates and create a system for you to do all of your personalizing on site.

#### GAME DAY CREDENTIALS

Perfectly customized for each game, these credentials are the ideal one day pass. They are generally printed on a heavyweight stock with as many colors as you like and any shape imaginable. You can add multi-designations, numbering, bar coding, foiling...again, endless possibilities. These credentials commonly come with a metal grommet and string attachment.