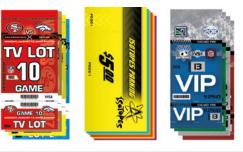

#### **STANDARD PARKING PASSES**

A perfect pass for a one day event. These passes can be printed economically with black ink on colored stock, trimmed out to lay on a dash, or die cut to create a hang hole for placement on your rear view mirror. We can create perforated stubs with any of our specialty or variable data techniques.

## STANDARD KIM-CUT PARKING PASSES

Following the same process as our standard parking passes, this option is printed on a teslin stock and laminated for a more rugged and durable pass. These work perfectly as a season pass.

#### **CUSTOM PARKING PASSES**

Following the same process as either of the previous passes, this option allows you to create specialty die-cut shapes to compliment your event.