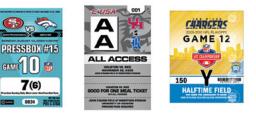

#### **PHOTO IDs**

A great way to credential your season employees! We provide a wide range of custom options including names, titles, affiliation, numbers, barcodes, designations, foiling...your options are endless. We can also do a gut run of laminates and create a system for you to do all of your personalizing on site.

#### GAME DAY CREDENTIALS

Perfectly customized for each game, these credentials are the ideal one day pass. They are generally printed on a heavyweight stock with as many colors as you like and any shape imaginable. You can add multi-designations, numbering, bar coding, foiling...again, endless possibilities. These credentials commonly come with a metal grommet and string attachment.