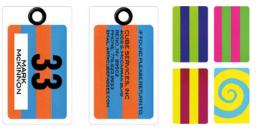

#### STANDARD LUGGAGE TAGS

Bright and vibrant colors, large visible numbers, and of course your return address printed on the reverse side. **Cube**'s luggage tags are laminated with a rigid 10 mil encapsulation and topped off with a rugged, black coated brass grommet and luggage loops.

#### **ROME TAGS**

We take pride in our ability to design far beyond your expectations. Why not take that design through your entire pass system? **Cube**'s art team can even work a theme into your luggage tags.

O

#### **JAEGER TAGS**

Do you want your luggage tags a little bit spiffy, but need them right now? We keep patterned luggage tags in stock, ready to go.

#### KIM-CUT LUGGAGE TAGS

We love to have fun with bag tags too! These creative options and shapes make the simplest tag amazing. (Made with the same process as our Kim-Cut lams)

CUBE SERVICES, 4098 S. McCarran B RENO, NV 89802 PH: 775.823 0033