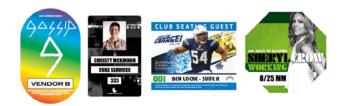

#### **CUSTOM SATIN STICK-ON PASSES**

The industry standard printed on satin cloth adhesive in as many colors and shapes as you want. This is the perfect choice for one day use. We can customize them to your needs, including foil, numbering, color coding, and more.

#### **STANDARD PARKING PASSES**

A perfect pass for a one day event. These passes can be printed economically with black ink on colored stock, trimmed out to lay on a dash, or die cut to create a hang hole for placement on your rear view mirror. We can create perforated stubs with any of our specialty or variable data techniques.