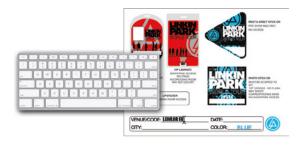

## **CREDENTIAL BUILDER**

#### FEATURES

- ✓ EASY TO USE ✓ CUSTOMIZABLE ✓ DATA BASE CONTROL
- ✓ CREDENTIAL TRACKING
- ✓ CREDENTIAL TRACKIN
- ✓ ONSITE MANAGEMENT
- ✓ ONSITE PRINTING
- ✓ RE-ORDERS
- ✓ QUICK TURNAROUNDS

#### **CREDENTIAL BUILDER**

Credential Builder® is accessible from any device or computer with internet access. Manage all of your event's credentials in one place including: preprinted credentials, new credentials, photos, barcodes and much more. If you need additional credentials printed, submit them anytime via Credential Builder® and Cube will get them printed and shipped out at your request.Call us for more information andto test our live online version!