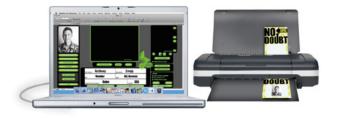

#### **PHOTO ID MEAL TICKETS**

The most comprehensive option, with a great return, allows you to save money on your catering bill! A preprinted meal card in the likes of a laminate can be personalized to include a photo with numerous variable data options and a readable barcode. This can be done on-site with your computer, a digital camera, and a small printer that personalizes one at a time. This allows you to do your entire crew in advance, and your guests on an as needed basis.