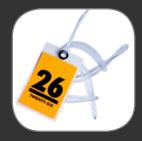

#### STANDARD LUGGAGE TAGS

Bright and vibrant colors, large visible numbers, and of course your return address printed on the reverse side. **Cube**'s luggage tags are laminated with a rigid 10 mil encapsulation and topped off with a rugged, black coated brass grommet and luggage loops.