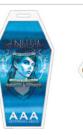

#### STANDARD LUGGAGE TAGS

Bright and vibrant colors, large visible numbers, and of course your return address printed on the reverse side. **Cube**'s luggage tags are laminated with a rigid 10 mil encapsulation and topped off with a rugged, black coated brass grommet and luggage loops.

#### **ROME TAGS**

We take pride in our ability to design far beyond your expectations. Why not take that design through your entire pass system? **Cube**'s art team can even work a theme into your luggage tags.