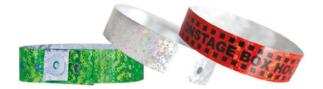

## WRISTBANDS

#### **ICE BANDS**

These are durable bands with a snap closure - they are very strong and cannot be duplicated. Manufactured with the latest holographic technology and brilliant color, these can also be custom printed as well.

#### **FULL COLOR WRISTBANDS**

These bands are available with an adhesive or snap clasp. High quality printing makes your art pop. These are also non transferable and can be printed with serial numbering and readable bar codes.