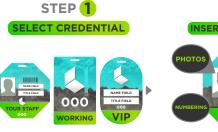

## **CREDENTIAL BUILDER**

#### **CREDENTIAL BUILDER**

Credential Builder® is accessible from any device or computer with internet access. Manage all of your event's credentials in one place including: preprinted credentials, new credentials, photos, barcodes and much more. If you need additional credentials printed, submit them anytime via Credential Builder® and Cube will get them printed and shipped out at your request.Call us for more information andto test our live online version!