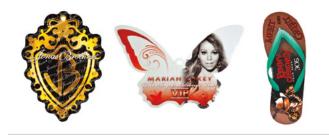

#### **UNIQUE LAMINATES**

Take the quality of our standard laminates and add the element of unlimited creativity. The sky's the limit as we can make a laminate in virtually any shape imaginable.

#### **STANDARD KIM-CUTS**

Named after our friend Kimmie, these are sheet laminated and cut to the edge of the art so there is no clear laminate border. Several shapes are available, just ask to see our extensive catalog of templates.

#### **CUSTOM KIM-CUTS**

Created just like the standard, but in any shape imaginable... trust us we know! A custom die is required for this option.