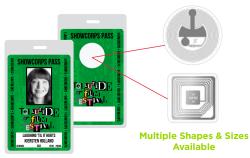

#### **HOLO DOTS**

These little beauties are more than just dots. Use them to validate personnel, dressing room access, or to keep your credentials secure. We carry a rotating selection of shapes, sizes, colors, and patterns. Any of our holo dots can be custom printed to your exact needs.