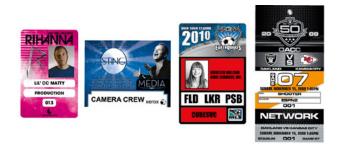

#### **PHOTO IDs**

A great way to credential your season employees! We provide a wide range of custom options including names, titles, affiliation, numbers, barcodes, designations, foiling...your options are endless. We can also do a gut run of laminates and create a system for you to do all of your personalizing on site.

#### GAME DAY CREDENTIALS

Perfectly customized for each game, these credentials are the ideal one day pass. They are generally printed on a heavyweight stock with as many colors as you like and any shape imaginable. You can add multi-designations, numbering, bar coding, foiling...again, endless possibilities. These credentials commonly come with a metal grommet and string attachment.