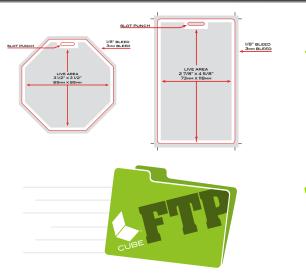

#### **BLEED:**

Bleed is a part of an image or element on a page that touches the edge extending beyond the trim line. This gives breathing room for trimming and ensures that your artwork will print to the edge without leaving a white hairline along the trim line.

#### TEMPLATES

Let us take the guess-work out of setting up your files. We have templates ready for every product you can order from us. These templates show accurate size, including live area and bleed. Setting up your artwork to these template specs assures that your finished product will look as good as possible.

#### **GETTING YOUR ART TO US**

There are a variety of ways to send us your artwork! Using our secure FTP site or emailing us is the quickest and safest route. When you or your artist are ready to send us the art, just give us a call! Any one of our artists will be glad to assist you.

#### LIVE AREA:

Live area is a safe zone for all of your main elements of artwork. This area ensures that your typography and important graphics will be seen after your product is cut to final size.